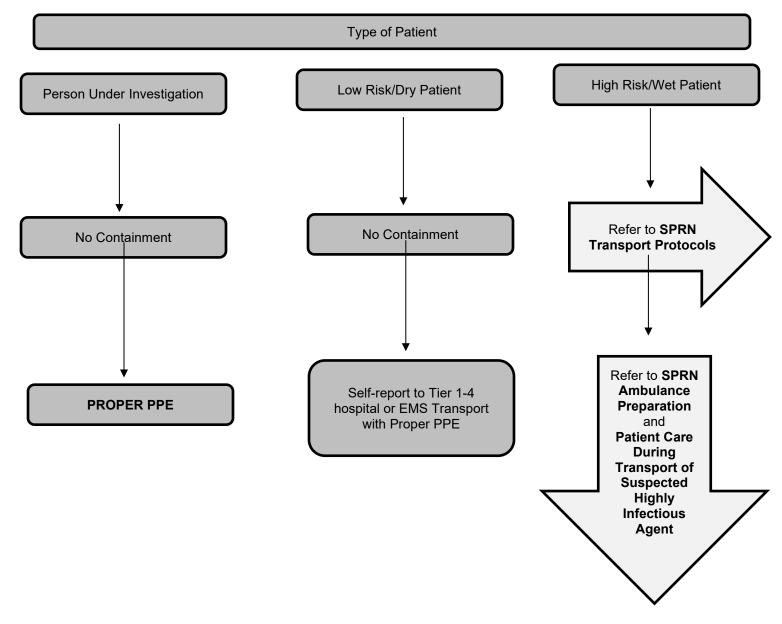

## SPECIAL PATHOGEN RESPONSE NETWORK (SPRN) PATIENT CONTAINMENT ALGORITHM (MCA Optional Protocol)

Initial Date: 04/28/17

Revised Date: 12/27/2022

Section 10-11

☐ Medical Control Authorities choosing to adopt this supplement may do so by selecting this check box. Adopting this supplement changes or clarifies the referenced protocol or procedure in some way. This supplement supersedes, clarifies, or has authority over the referenced protocol. This protocol will only be used by SPRN trained individuals.